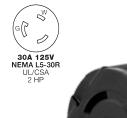

# Twist-Lock® Devices 30A, 125V AC, 2 Pole, 3 Wire Grounding Valise® Connector

#### Listings

Listed to UL 498 Fed.Spec. W-C-596 Certified to CSA C22.2 No.42