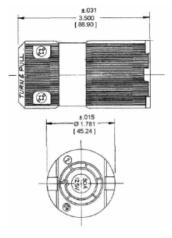

# Twist-Lock® Devices 30A, 125V AC, 2 Pole, 3 Wire Grounding Valise® Connector

## **Specifications**

| Housing         | Black nylon                                                 |
|-----------------|-------------------------------------------------------------|
| Contacts        | Brass                                                       |
| Terminal Screws | #8 - 32 Steel (Philips / Slotted / Robertson)               |
| Terminal Clamps | Steel - Nickel plated                                       |
| Clamp Screws    | #8 - 32 Steel - Zinc plated (Philips / Slotted / Robertson) |